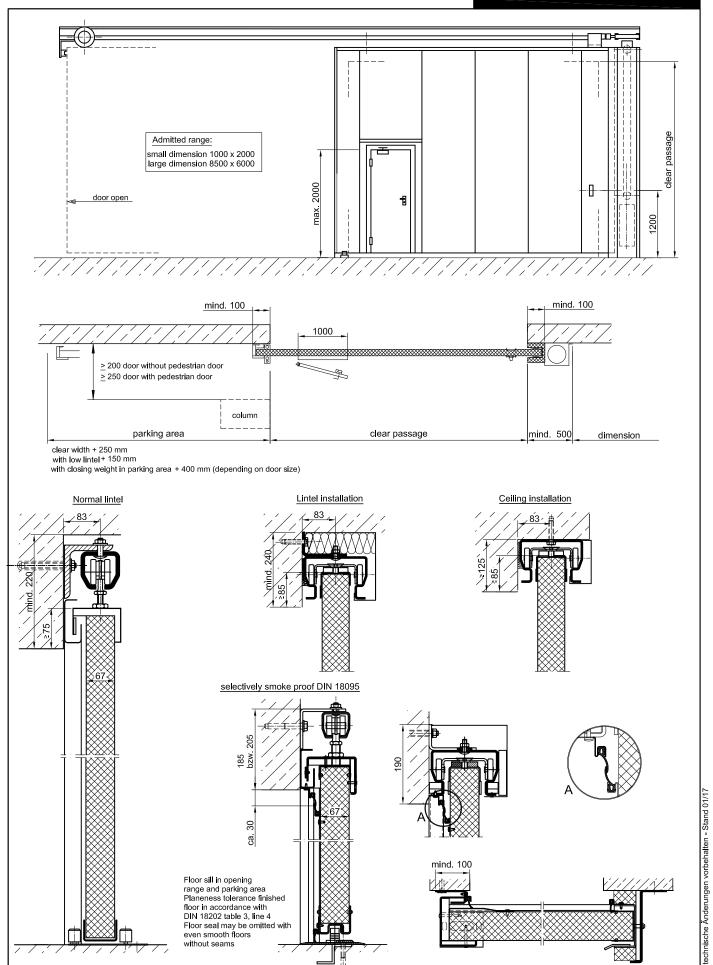

## Single Wing T 30 Fire Retardant Steel Sliding Gate

Fire Protection T30 in accordance with DIN 4102

\* Smoke control RS in accordance with DIN 18095

\* Glazing

\* Pedestrian door \* Stainless steel

Range of Dimensions: Width form 1000 mm to 8500 mm

Height from 2000 mm to 6000 mm

(Doors under 1500 mm width not higher than 2500 mm)

\* (possible special options)

**Door leaf:** Consists of basic element (number according to opening width), 67 mm

thick, of 1,0 mm sheet metal edged, Overlapping on sides at least 100 mm, On top at least 75 mm (with low lintel 85 mm).

Frame: 3-sided pressed maze seal 2 pieces door guiding shoes beyond

passage way.

**Fitting:** The door leaf has a shell handle on each side. The drive consists of one

double paired ball bearing cam roller per element running in a helmet

raıı.

The door closes automatically by counterweight in the sheet metal cover. To achieve an even closing each door leaf has a radial damper and to minimize the impact when opening or closing a hydraulic damper

per leaf.

**Surface:** Door leaf and frame galvanized (Primed at additional charges)

**Installation:** in brick wall  $\geq$  240 mm

 $\begin{array}{lll} \text{in concrete} & \geq & 140 \text{ mm} \\ \text{in gas concrete} & \geq & 240 \text{ mm} \end{array}$ 

Special Options

Smoke control: With overrun seals in the closing areas as well as contact seals in lintel and

floor area.

**Glazing:** Fire protection glazing F30, minimum frieze width per panel.

3-sided 190 mm, base height 1150 mm, but max. 450 x 1100 mm.

**Pedestrian door:** Size max. 1000 x 2000 mm (without sill). Installation of a pedestrian door

can only be done on a door width over 1500 mm and a height over

2100 mm.

**Stainless steel:** Material 1.4301 (V2A) res. 1.4571 (V4A),