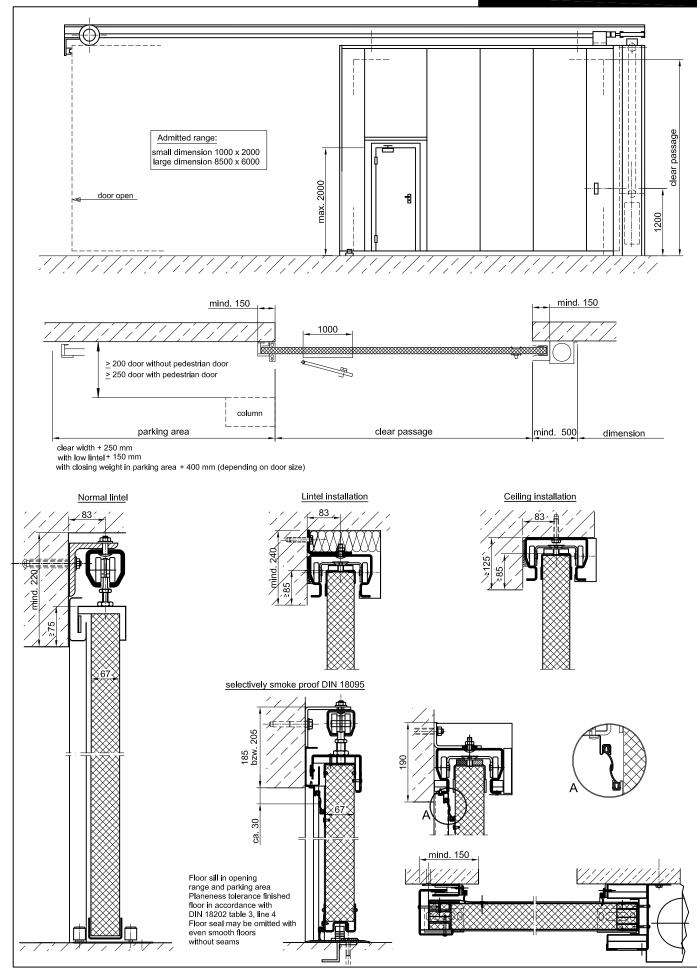

## Single Wing T 90 Fire Resistant Steel Sliding Gate

| Fire Protection                                                        | Т90                                                                                                                                                                                                                                                                                                                                                                                           | certified in accordance with DIN 4102                                                                                        |  |
|------------------------------------------------------------------------|-----------------------------------------------------------------------------------------------------------------------------------------------------------------------------------------------------------------------------------------------------------------------------------------------------------------------------------------------------------------------------------------------|------------------------------------------------------------------------------------------------------------------------------|--|
| * Smoke control<br>* Glazing<br>* Pedestrian door<br>* Stainless steel | RS                                                                                                                                                                                                                                                                                                                                                                                            | certified in accordance with DIN 18095                                                                                       |  |
| Range of Dimensions: * (possible special options)                      | Width from  1000 mm to 8500 mm<br>Height from 2000 mm to 6000 mm<br>(Doors under 1500 mm width not higher than 2500 mm)                                                                                                                                                                                                                                                                       |                                                                                                                              |  |
| Technical sr                                                           | pecification                                                                                                                                                                                                                                                                                                                                                                                  | and text for invitation to tender                                                                                            |  |
| Product:                                                               | T90-1 single wing fire resistant steel sliding gate brand Buchele<br>In accordance with DIN 4102                                                                                                                                                                                                                                                                                              |                                                                                                                              |  |
| Door Type:                                                             | T90-1 ST                                                                                                                                                                                                                                                                                                                                                                                      |                                                                                                                              |  |
| Dimensions:                                                            | x mm                                                                                                                                                                                                                                                                                                                                                                                          |                                                                                                                              |  |
| Door leaf:                                                             | Consists of basic element (Number according to opening width), 67 mm thick, of 1,0 mm sheet metal edged, Overlapping on sides at least 150 mm, On top at least 75 mm (with low lintel 85 mm).                                                                                                                                                                                                 |                                                                                                                              |  |
| Frame:                                                                 | 3- sided pressed maze seal 2 pieces door guiding shoes beyond passage way.                                                                                                                                                                                                                                                                                                                    |                                                                                                                              |  |
| Fitting:                                                               | The door leaf has a shell handle on each side. The drive consists of one<br>double paired ball bearing cam roller per element running in a helmet<br>rail.<br>The door closes automatically by counterweight in the sheet metal<br>cover. To achieve an even closing each door leaf has a radial damper<br>and to minimize the impact when opening or closing a hydraulic damper<br>per leaf. |                                                                                                                              |  |
| Surface:                                                               | Door leaf a                                                                                                                                                                                                                                                                                                                                                                                   | and frame galvanized (Primed at additional charges).                                                                         |  |
| Installation:                                                          | in brick wa<br>in concrete<br>in gas con                                                                                                                                                                                                                                                                                                                                                      | $e \geq 140 \text{ mm}$                                                                                                      |  |
|                                                                        | <u>Specia</u>                                                                                                                                                                                                                                                                                                                                                                                 | I Options                                                                                                                    |  |
| Smoke control:                                                         | With overr<br>and floor a                                                                                                                                                                                                                                                                                                                                                                     | run seals in the closing areas as well as contact seals in lintel area.                                                      |  |
| Glazed:                                                                |                                                                                                                                                                                                                                                                                                                                                                                               | Fire protection glazing F90, minimum frieze width per panel.<br>3-sided 190 mm, base height 1150 mm, but max. 450 x 1100 mm. |  |
| Pedestrian door:                                                       | can only b<br>2100 mm.                                                                                                                                                                                                                                                                                                                                                                        |                                                                                                                              |  |
| Stainless steel:                                                       |                                                                                                                                                                                                                                                                                                                                                                                               | 4301 (V2A) res. 1.4571 (V4A),<br>rushed and rotary matte finished.                                                           |  |