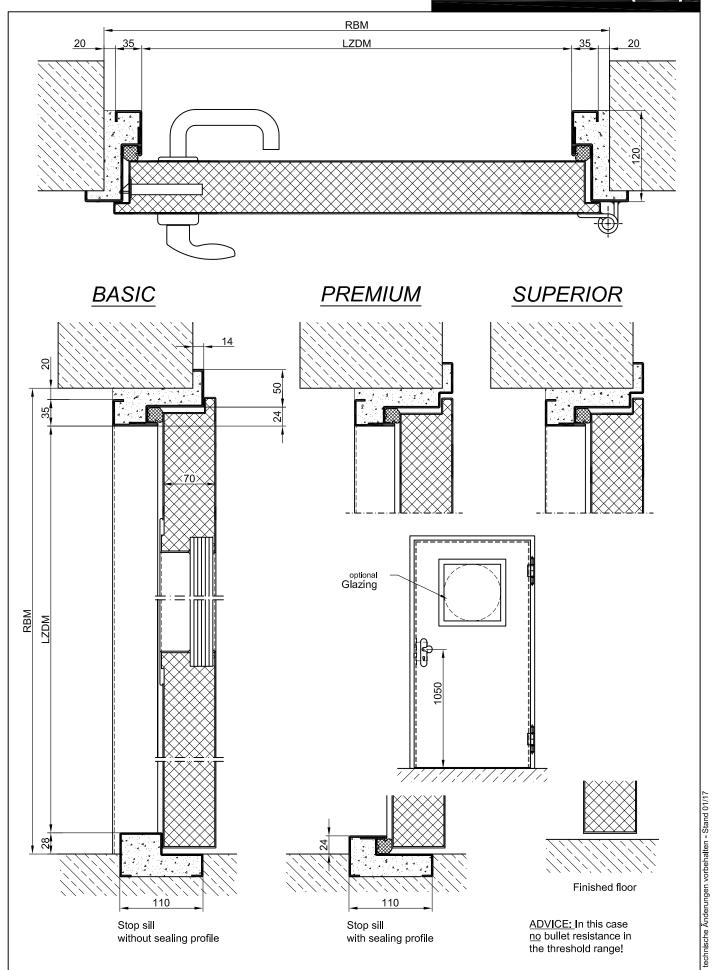

Dimensions: .... x .... mm

**Door Leaf:** Double walled, level 70 mm thick steel door leaf without hinge embossing,

three sides folded with thick rebate without bottom stop. Special insulating inserts completely laid in and glued.

Safety bolt screwed in door leaf fold.

**Sill**: Floor bracket as stop sill. Surface galvanized and welded to the frame.

Frame: 3-sided circumferential folded corner frame with high-quality multi-

chamber sealing profile adjustable fixed in the three sided groove.

Type PLANE Line PL 1 PREMIUM

Frame: Three sided circumferential folded PLANE Line special corner frame for

flush mounted optics on hinge side. High-quality multi-chamber sealing

profile adjustable fixed in the three sided groove.

#### Type PLANE Line PL 1 SUPERIOR

Frame: Three sided circumferential folded PLANE Line special corner frame for

flush mounted optics on hinge side. High-quality multi-chamber sealing

profile adjustable fixed in the three sided groove.

Surface bright mill, brushed or mattet.

**New:** Retractable bullet proof bottom seal.

Automatic lowering and lifting of the bottom seal when opening or closing

the door.

(No stop sill as usually for bullet proof doors), therefore barrier free