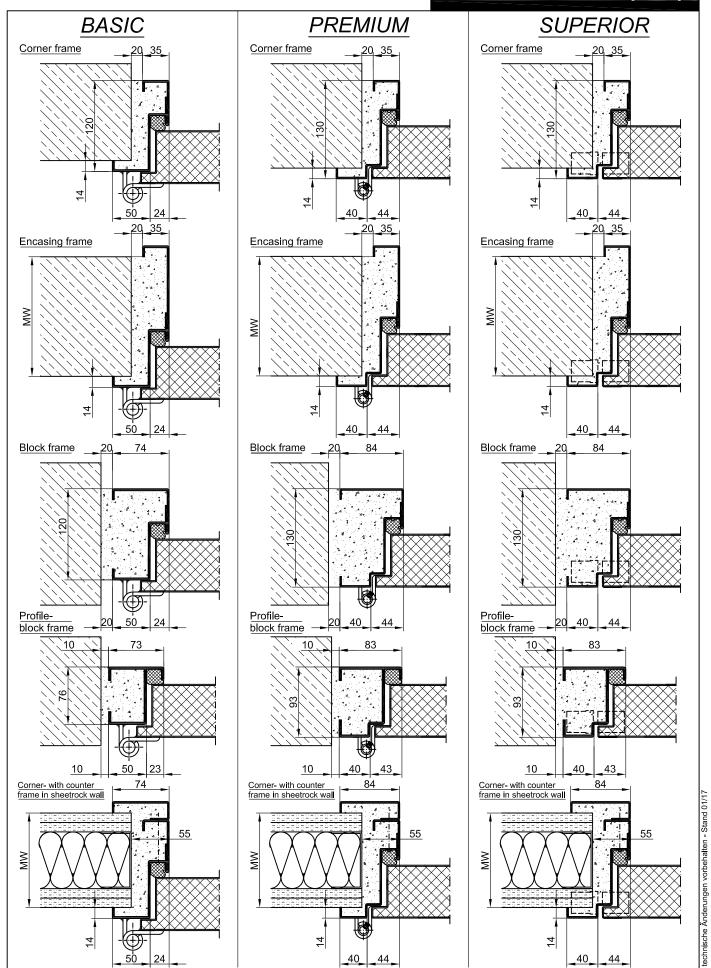

Safety bolt screwed in door leaf fold.

**Sill**: Floor bracket as stop sill. Surface galvanized and welded to the frame.

Frame: 3-sided circumferential folded corner frame with high-quality multi-

chamber sealing profile adjustable fixed in the three sided groove.

Type PLANE Line PL 1 PREMIUM

Frame: Three sided circumferential folded PLANE Line special corner frame for

flush mounted optics on hinge side. High-quality multi-chamber sealing

profile adjustable fixed in the three sided groove.

#### Type PLANE Line PL 1 SUPERIOR

Frame: Three sided circumferential folded PLANE Line special corner frame for

flush mounted optics on hinge side. High-quality multi-chamber sealing

profile adjustable fixed in the three sided groove.

Airtight: High-quality multi-chamber sealing profile adjustable fixed in the three

sided groove of the frame in connection with a stop sill.

**Driving Rain Water tight:** High-quality multi-chamber sealing profile adjustable fixed in the three

sided groove of the frame in connection with a stop sill.

Windproof High-quality multi-chamber sealing profile adjustable fixed in the three

sided groove of the frame in connection with a stop sill

**Stainless Steel:** Material 1.4301 (V2A) or. 1.4571 (V4A),