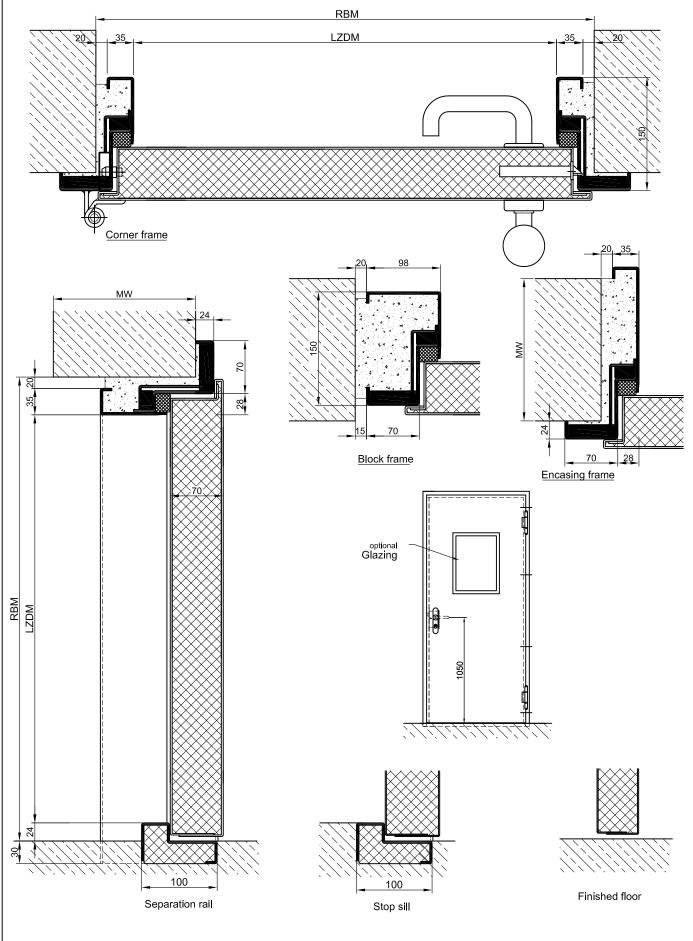

**Stainless Steel:** 

SEC 1 / FB 7

| Bullet Proof         | FB 7 NS                                                                                                                                                                                                                                                                                                   | in accordance with DIN EN 1522                                                                                                   |  |
|----------------------|-----------------------------------------------------------------------------------------------------------------------------------------------------------------------------------------------------------------------------------------------------------------------------------------------------------|----------------------------------------------------------------------------------------------------------------------------------|--|
|                      |                                                                                                                                                                                                                                                                                                           |                                                                                                                                  |  |
| Range of Dimensions: | Width from 625 mm to 1500 mm<br>Height from 1750 mm to 3000 mm                                                                                                                                                                                                                                            |                                                                                                                                  |  |
| (* special options)  |                                                                                                                                                                                                                                                                                                           |                                                                                                                                  |  |
| <u>Technical</u>     | specification and                                                                                                                                                                                                                                                                                         | text for invitation to tender                                                                                                    |  |
| Product:             | PL-1 single wing bullet proof steel door brand Buchele in accordance with DIN EN 1522                                                                                                                                                                                                                     |                                                                                                                                  |  |
| Door Type:           | SEC 1 / FB 7                                                                                                                                                                                                                                                                                              |                                                                                                                                  |  |
| Bullet Proof:        | FB 7 NS                                                                                                                                                                                                                                                                                                   |                                                                                                                                  |  |
| Dimensions:          | x mm                                                                                                                                                                                                                                                                                                      |                                                                                                                                  |  |
| Door Leaf:           | Double walled, level 70 mm thick steel door leaf, three sides folded with<br>thin rebate without bottom stop.<br>Special insulating inserts completely laid in and glued.<br>Safety bolt screwed in door leaf fold.                                                                                       |                                                                                                                                  |  |
| Sill:                | Floor bracket as stop sill. Surface galvanized and welded to the frame.                                                                                                                                                                                                                                   |                                                                                                                                  |  |
| Frame:               | 3-sided circumferential folded corner frame with high-quality multi-<br>chamber sealing profile adjustable fixed in the three sided groove.                                                                                                                                                               |                                                                                                                                  |  |
| Hinges:              | Threepart height-adjustable construction hinges with hinge pin retention and ball-bearing spacer ring for smooth door movement.                                                                                                                                                                           |                                                                                                                                  |  |
| Fitting:             | 2-point safety locking system with latch lever function in accordance with<br>DIN EN 12209 (prepared for installation of a profile cylinder lock provide<br>by customer).<br>Safety door handle set with DIN EN 18257 firmly installed turnable<br>aluminium F1 in U-shape with rounded protective plate. |                                                                                                                                  |  |
| Surface:             | Door leaf and fram similar RAL 7001.                                                                                                                                                                                                                                                                      | Door leaf and frame galvanized and primed with one component primer similar RAL 7001.                                            |  |
| Mounting:            | Delivery and profest frame with mortar of                                                                                                                                                                                                                                                                 | ssional assembly including filling of the cavities in the<br>of group III.                                                       |  |
|                      | Special I                                                                                                                                                                                                                                                                                                 | Models                                                                                                                           |  |
| Standard Glazing:    |                                                                                                                                                                                                                                                                                                           | Regular glazing – or insulated glazing BR7 held by steel glass bars.<br>Minimum frieze width 125 mm on side and top, base 300 mm |  |
| Emergency Door:      | With panic fitting in                                                                                                                                                                                                                                                                                     | With panic fitting in accordance with DIN EN 179 and 1125                                                                        |  |
| Burglar Proof:       | RC 2,RC 3,RC 4.                                                                                                                                                                                                                                                                                           |                                                                                                                                  |  |
| Sound Insulation:    | Up to $R_{w,p}$ 51 dB w                                                                                                                                                                                                                                                                                   | Up to $R_{w,p}$ 51 dB with stop sill.                                                                                            |  |
| Stainlaga Staal      | Motorial 1.4201 ( $1/2\Lambda$ ) or 1.4571 ( $1/4\Lambda$ ) surface bright mill or brushed                                                                                                                                                                                                                |                                                                                                                                  |  |