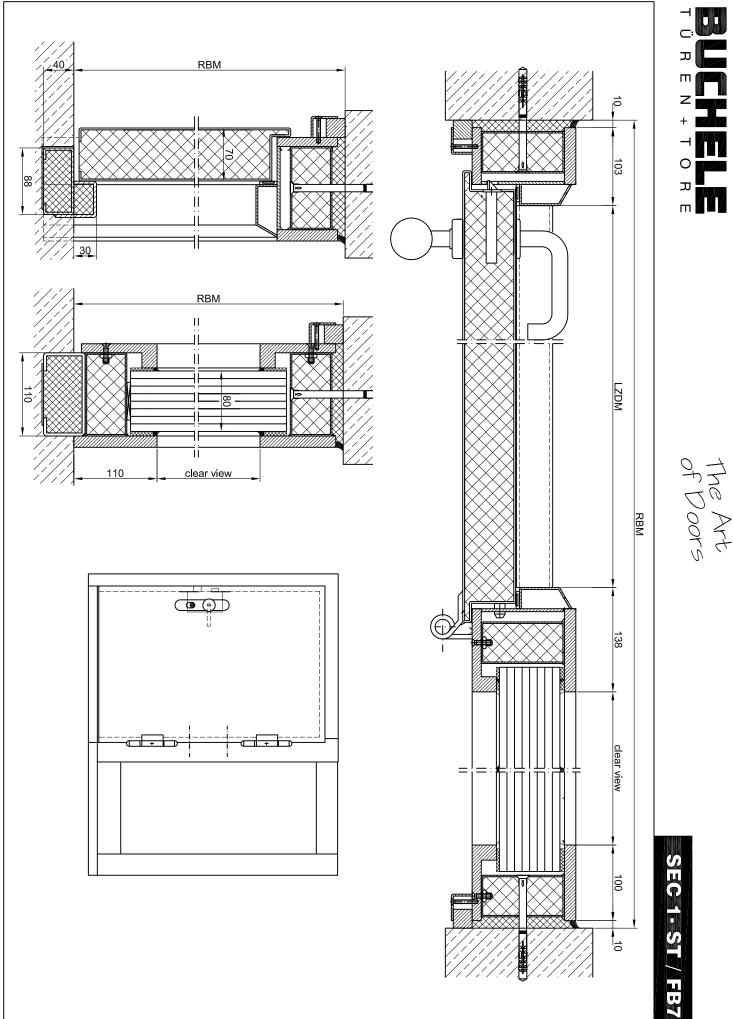

## Single Wing FB 7 Bullet Proof Safety Door with solid glazed Side Parts

| Bullet Proof                                              | FB7NS in a                                                                                                          | ccordance with DIN EN 1522                                                                                                                                                           |  |
|-----------------------------------------------------------|---------------------------------------------------------------------------------------------------------------------|--------------------------------------------------------------------------------------------------------------------------------------------------------------------------------------|--|
| Range of Dimensions:                                      | Width from 625 mm to 1500 mm<br>Height from 1750 mm to 3000 mm                                                      |                                                                                                                                                                                      |  |
| Range of Dimensions side parts:                           | Width from 500 mm to 1500 mm<br>Height from 1750 mm to 3000 mm                                                      |                                                                                                                                                                                      |  |
| (* special options)                                       |                                                                                                                     |                                                                                                                                                                                      |  |
| Technical specification and text for invitation to tender |                                                                                                                     |                                                                                                                                                                                      |  |
| Product:                                                  | SEC-1 single wing bullet proof steel door with solid glazed side parts brand Buchele In accordance with DIN EN 1522 |                                                                                                                                                                                      |  |
| Door Type:                                                | SEC 1-ST / FB 7 NS                                                                                                  |                                                                                                                                                                                      |  |
| Bullet Proof:                                             | FB 7 NS                                                                                                             |                                                                                                                                                                                      |  |
| Dimensions:                                               | x mm                                                                                                                |                                                                                                                                                                                      |  |
| Door Leaf:                                                | thin rebate without bottom                                                                                          | ompletely laid in and glued.                                                                                                                                                         |  |
| Sill:                                                     | Floor bracket as stop sill.                                                                                         | Surface galvanized and welded to the frame.                                                                                                                                          |  |
| Frame:                                                    |                                                                                                                     | ded block frame with high-quality multi-chamber xed in the three sided groove.                                                                                                       |  |
| Frame side parts:                                         |                                                                                                                     | e of door frame with BR 7 safety glass<br>cumferential glass supporting frame                                                                                                        |  |
| Hinges:                                                   |                                                                                                                     | e construction hinges with hinge pin retention<br>g for smooth door movement.                                                                                                        |  |
| Fitting:                                                  | DIN EN 12209 (prepared f<br>by customer).<br>Safety door handle set with                                            | em with latch lever function in accordance with<br>or installation of a profile cylinder lock provided<br>n DIN EN 18257 firmly installed turnable<br>with rounded protective plate. |  |
| Surface:                                                  | Door leaf and frame galva<br>similar RAL 7001.                                                                      | nized and primed with one component primer                                                                                                                                           |  |
| Mounting:                                                 | Delivery and professional a frame with mortar of group                                                              | assembly including filling of the cavities in the<br>III.                                                                                                                            |  |