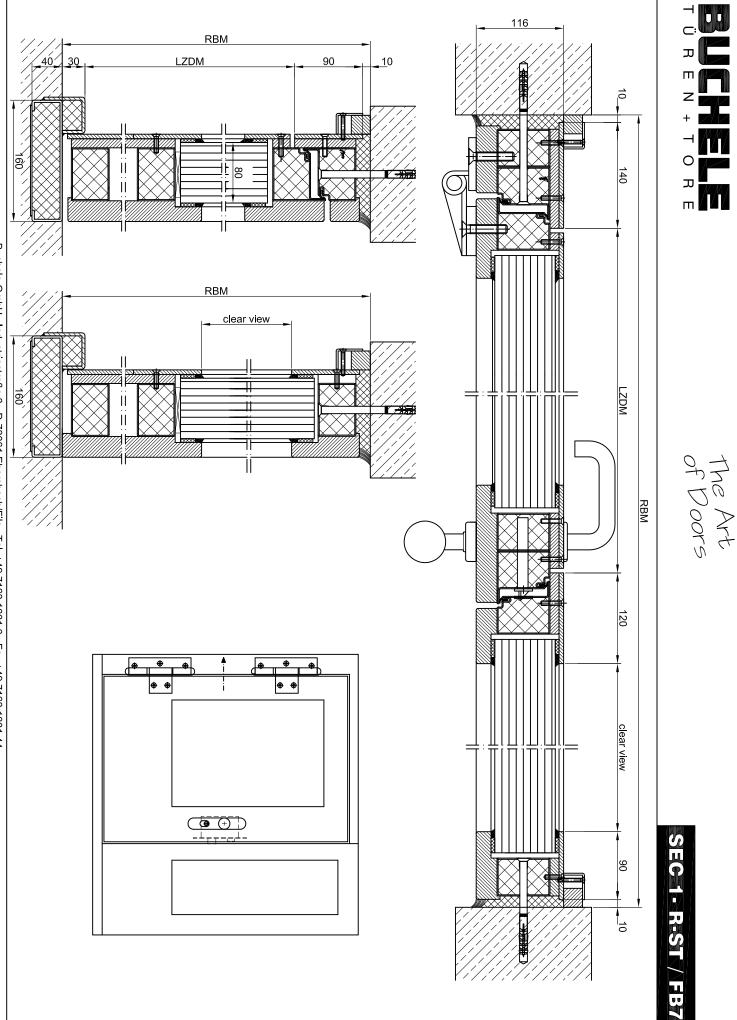

## Single Wing FB 7 Bullet Proof Safety Door with solid glazed Side Parts in Tubular Frame Construction

| Bullet Proof                                              | FB 7 NS in accordance with DIN EN 1522                                                                                                                                                                                                           |
|-----------------------------------------------------------|--------------------------------------------------------------------------------------------------------------------------------------------------------------------------------------------------------------------------------------------------|
| Range of Dimensions:                                      | Width from  625 mm to 1500 mm<br>Height from 1750 mm to 3000 mm                                                                                                                                                                                  |
| Range of Dimensions side parts:                           | Width from 500 mm to 1500 mm<br>Height from 1750 mm to 3000 mm                                                                                                                                                                                   |
| Technical specification and text for invitation to tender |                                                                                                                                                                                                                                                  |
| Product:                                                  | SEC-1 single wing bullet proof steel door with solid glazed side parts brand Buchele in accordance with DIN EN 1522                                                                                                                              |
| Door Type:                                                | SEC 1-R-ST / FB 7 NS                                                                                                                                                                                                                             |
| Bullet Proof:                                             | FB 7 NS                                                                                                                                                                                                                                          |
| Dimensions:                                               | x mm                                                                                                                                                                                                                                             |
| Door leaf:                                                | 116 mm thick 3-sided folded finish, frieze width 3 sides 105 mm<br>on side of lock 155 mm glazing in BR 7 safety glass with visible<br>screwed on glass supporting frame.                                                                        |
| Frame door:                                               | 3-sided block frame with rubber seal in fold.<br>stopper sill surface galvanized.                                                                                                                                                                |
| Frame side parts:                                         | 3-sided block frame on side of door frame with BR 7 safety glass with visible screwed on glass supporting frame                                                                                                                                  |
| Hinges:                                                   | Threepart height-adjustable construction hinges with hinge pin retention and ball-bearing spacer ring for smooth door movement.                                                                                                                  |
| Fitting:                                                  | 2-point safety locking system with latch lever function in accordance with<br>DIN EN 12209 (prepared for installation of a profile cylinder lock provided<br>by customer).<br>Safety door handle set with DIN EN 18257 firmly installed turnable |
|                                                           | aluminium F1 in U-shape with rounded protective plate.                                                                                                                                                                                           |
| Surface:                                                  | Door leaf and frame galvanized and primed with one component primer similar RAL 7001.                                                                                                                                                            |
| Mounting:                                                 | Delivery and professional assembly including filling of the cavities in the frame with mortar of group III.                                                                                                                                      |
| Special Models                                            |                                                                                                                                                                                                                                                  |
| Emergency Door:                                           | With panic fitting in accordance with DIN EN 179 and 1125                                                                                                                                                                                        |
| Burglar Proof:                                            | RC 2,RC 3,RC 4.                                                                                                                                                                                                                                  |
| Sound Insulation:                                         | Up to $R_{w,p}$ 51 dB with stop sill.                                                                                                                                                                                                            |
| Stainless Steel:                                          | Material 1.4301 (V2A) or. 1.4571 (V4A), Surface bright mill or brushed.                                                                                                                                                                          |