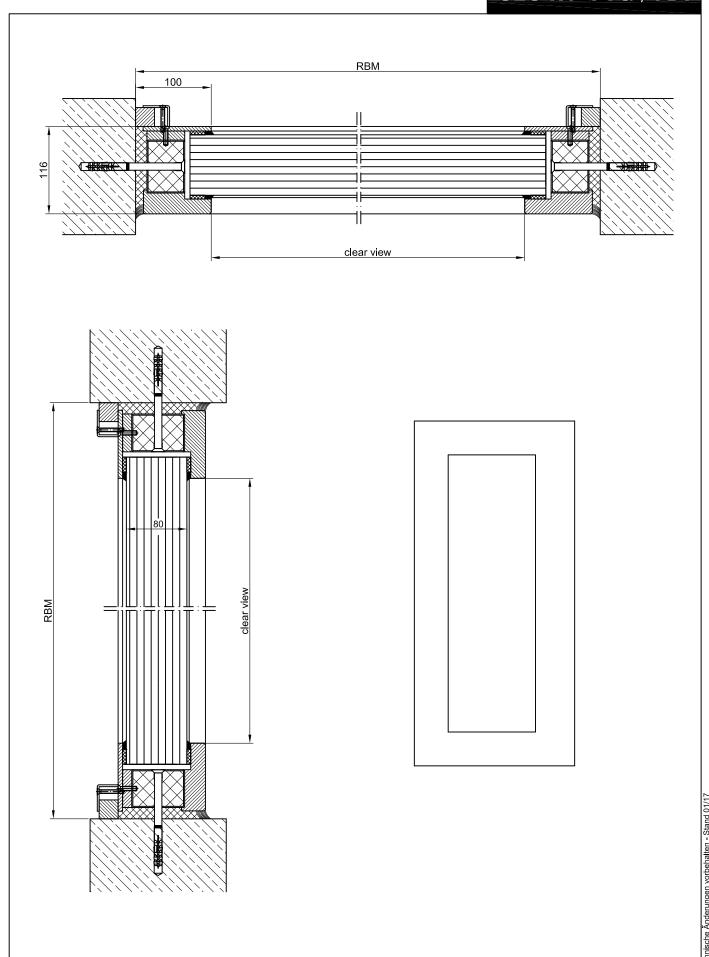

**Door leaf:** 116 mm thick 3-sided folded finish, frieze width 3 sides 105 mm

on side of lock 155 mm glazing in BR 7 safety glass with visible

screwed on glass supporting frame.

Surface: Door leaf and frame galvanized and primed with one component primer

similar RAL 7001.

**Mounting:** Delivery and professional assembly including filling of the cavities in the

frame with mortar of group III.

**Special Models** 

Stainless Steel: Material 1.4301 (V2A) or. 1.4571 (V4A), Surface bright mill or brushed.