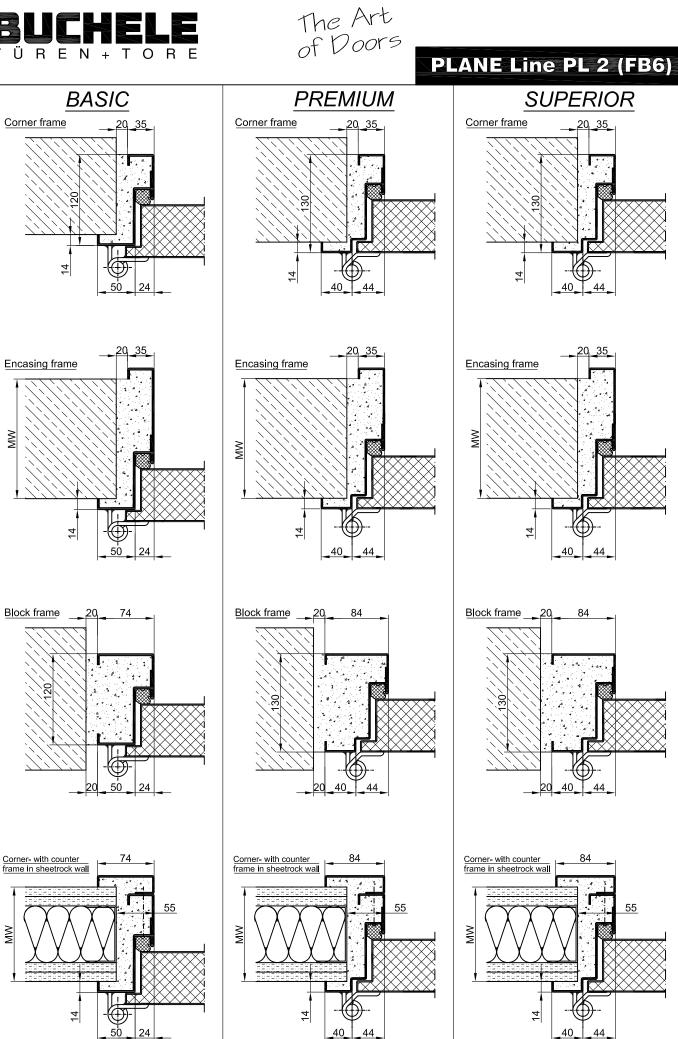

### Technical specification and text for invitation to tender

| Product:      | PL-2 double wing bullet proof steel door brand Buchele in accordance with DIN EN 1522                                                                                                                                                                                                                                                                                                                             |
|---------------|-------------------------------------------------------------------------------------------------------------------------------------------------------------------------------------------------------------------------------------------------------------------------------------------------------------------------------------------------------------------------------------------------------------------|
| Door Type:    | PLANE Line PL 2 BASIC                                                                                                                                                                                                                                                                                                                                                                                             |
| Bullet Proof: | FB 6 NS                                                                                                                                                                                                                                                                                                                                                                                                           |
| Dimensions:   | x mm                                                                                                                                                                                                                                                                                                                                                                                                              |
| Door Leaf:    | Double walled, level 70 mm thick steel door leaf without hinge embossing,<br>three sides folded with thick rebate without bottom stop.<br>Special insulating inserts completely laid in and glued.<br>Safety bolt screwed in door leaf fold.                                                                                                                                                                      |
| Sill:         | Floor bracket as stop sill. Surface galvanized and welded to the frame.                                                                                                                                                                                                                                                                                                                                           |
| Frame:        | 3-sided circumferential folded corner frame with high-quality multi-<br>chamber sealing profile adjustable fixed in the three sided groove.                                                                                                                                                                                                                                                                       |
| Hinges:       | Threepart height-adjustable construction hinges with hinge pin retention and ball-bearing spacer ring for smooth door movement.                                                                                                                                                                                                                                                                                   |
| Fitting:      | Active door leaf with 2-point safety locking system with latch lever<br>function in accordance with DIN EN 12209 (prepared for installation of a<br>profile cylinder lock provided by customer).<br>Safety door handle set with DIN EN 18257 firmly installed turnable<br>aluminium F1 in U-shape with rounded protective plate.<br>Inactive door leaf with espagnolette bolt lock in the central rebate profile. |
|               | Type PLANE Line PL 2 PREMIUM                                                                                                                                                                                                                                                                                                                                                                                      |
| Frame:        | Three sided circumferential folded PLANE Line special corner frame for flush mounted optics on hinge side. High-quality multi-chamber sealing profile adjustable fixed in the three sided groove.                                                                                                                                                                                                                 |

# PLANE Line PL 2 (FB 6)

| Hinges:                       | Object hinges type VB-3D 160 adjustable in three dimentions. Reception element with internal positioned slide bearings for smooth door movement.                                                  |
|-------------------------------|---------------------------------------------------------------------------------------------------------------------------------------------------------------------------------------------------|
| Type PLANE Line PL 2 SUPERIOR |                                                                                                                                                                                                   |
| Frame:                        | Three sided circumferential folded PLANE Line special corner frame for flush mounted optics on hinge side. High-quality multi-chamber sealing profile adjustable fixed in the three sided groove. |
| Hinges:                       | Concealed hinge system adjustable in three dimensions.                                                                                                                                            |
| Door Closer:                  | Invisible cam-action door closer system in accordance with DIN EN 1154 integrated in frame and door leaf.                                                                                         |
| Surface:                      | Door leaf and frame galvanized and primed with one component primer similar RAL 7001.                                                                                                             |
| Mounting:                     | Delivery and professional assembly including filling of the cavities in the frame with mortar of group III.                                                                                       |
| Special Models                |                                                                                                                                                                                                   |
| Standard Glazing:             | Regular glazing – or insulated glazing BR6 held by steel glass bars.<br>Minimum frieze width 125 mm on side and top, base 300 mm                                                                  |
| Emergency Door:               | With panic fitting in accordance with DIN EN 179 and 1125                                                                                                                                         |
| Burglar Proof:                | RC 2,RC 3,RC4 or RC5                                                                                                                                                                              |
| Sound Insulation:             | Up to R <sub>w,p</sub> 46 dB                                                                                                                                                                      |
| Airtight:                     | High-quality multi-chamber sealing profile adjustable fixed in the three sided groove of the frame in connection with a stop sill.                                                                |
| Driving Rain Water tight:     | High-quality multi-chamber sealing profile adjustable fixed in the three sided groove of the frame in connection with a stop sill.                                                                |
| Windproof                     | High-quality multi-chamber sealing profile adjustable fixed in the three sided groove of the frame in connection with a stop sill                                                                 |
| Stainless Steel:              | Material 1.4301 (V2A) or. 1.4571 (V4A),<br>Surface bright mill, brushed or mattet.                                                                                                                |