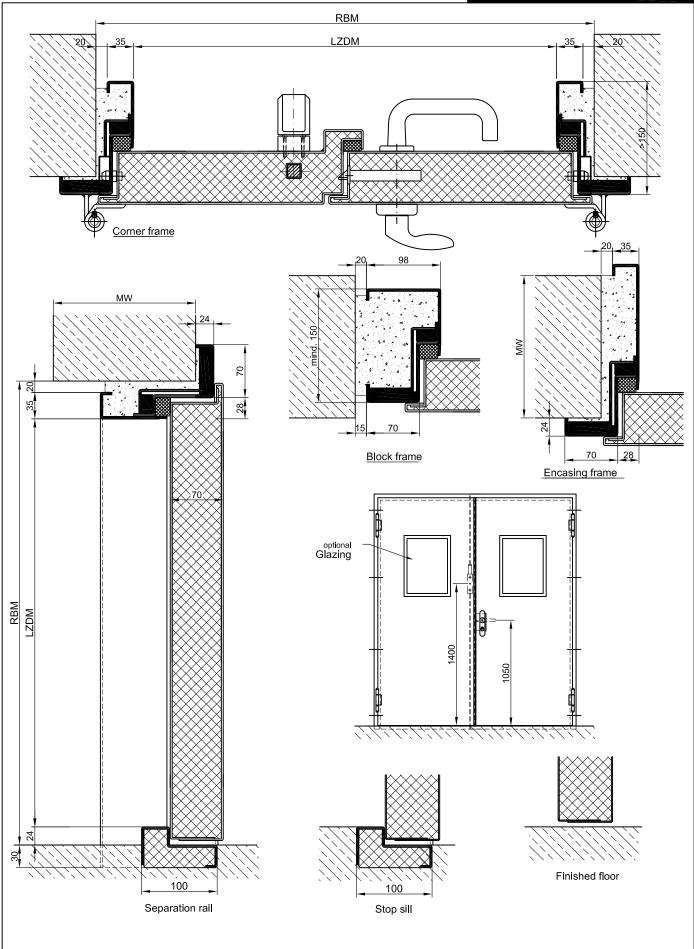

**Stainless Steel:** 

SEC 2 / FB 7

technische Änderungen vorbehalten – Stand 01/17

| Double Wing FB 7 Bu  |                                                                                                                                                                                                                                                                                                                                                                                                                   |                                                                         |
|----------------------|-------------------------------------------------------------------------------------------------------------------------------------------------------------------------------------------------------------------------------------------------------------------------------------------------------------------------------------------------------------------------------------------------------------------|-------------------------------------------------------------------------|
| Bullet Proof         | FB 7 NS                                                                                                                                                                                                                                                                                                                                                                                                           | in accordance with DIN EN 1522                                          |
| Range of Dimensions: | Width from 1375 mm to 3000 mm<br>Height from 1750 mm to 3000 mm                                                                                                                                                                                                                                                                                                                                                   |                                                                         |
| (* special options)  |                                                                                                                                                                                                                                                                                                                                                                                                                   |                                                                         |
| <u>Technical</u>     | specification and                                                                                                                                                                                                                                                                                                                                                                                                 | text for invitation to tender                                           |
| Product:             | SEC 2 FB7 double wing bullet proof steel door brand Buchele in accordance with DIN EN 1522                                                                                                                                                                                                                                                                                                                        |                                                                         |
| Door Type:           | SEC 2 / FB 7                                                                                                                                                                                                                                                                                                                                                                                                      |                                                                         |
| Bullet Proof:        | FB 7 NS                                                                                                                                                                                                                                                                                                                                                                                                           |                                                                         |
| Dimensions:          | x mm                                                                                                                                                                                                                                                                                                                                                                                                              |                                                                         |
| Door Leaf:           | Double walled, level 70 mm thick steel door leaf, three sides folded with thin rebate without bottom stop. Special insulating inserts completely laid in and glued. Safety bolt screwed in door leaf fold.                                                                                                                                                                                                        |                                                                         |
| Sill:                | Floor bracket as stop sill. Surface galvanized and welded to the frame.                                                                                                                                                                                                                                                                                                                                           |                                                                         |
| Frame:               | 3-sided circumferential folded corner frame with high-quality multi-<br>chamber sealing profile adjustable fixed in the three sided groove.                                                                                                                                                                                                                                                                       |                                                                         |
| Hinges:              | Threepart height-adjustable construction hinges with hinge pin retention and ball-bearing spacer ring for smooth door movement.                                                                                                                                                                                                                                                                                   |                                                                         |
| Fitting:             | Active door leaf with 2-point safety locking system with latch lever<br>function in accordance with DIN EN 12209 (prepared for installation of a<br>profile cylinder lock provided by customer).<br>Safety door handle set with DIN EN 18257 firmly installed turnable<br>aluminium F1 in U-shape with rounded protective plate.<br>Inactive door leaf with espagnolette bolt lock in the central rebate profile. |                                                                         |
| Surface:             | Door leaf and fram similar RAL 7001.                                                                                                                                                                                                                                                                                                                                                                              | ne galvanized and primed with one component primer                      |
| Mounting:            | Delivery and profe frame with mortar                                                                                                                                                                                                                                                                                                                                                                              | ssional assembly including filling of the cavities in the of group III. |
|                      | <b>Special</b>                                                                                                                                                                                                                                                                                                                                                                                                    | Models                                                                  |
| Standard Glazing:    | Regular glazing – or insulated glazing BR7 held by steel glass bars.<br>Minimum frieze width 125 mm on side and top, base 300 mm                                                                                                                                                                                                                                                                                  |                                                                         |
| Emergency Door:      | With panic fitting in accordance with DIN EN 179 and 1125                                                                                                                                                                                                                                                                                                                                                         |                                                                         |
| Burglar Proof:       | RC 2,RC 3,RC 4.                                                                                                                                                                                                                                                                                                                                                                                                   |                                                                         |
| Sound Insulation:    | Up to $R_{w,p}$ 51 dB with stop sill.                                                                                                                                                                                                                                                                                                                                                                             |                                                                         |
| Stainlage Steel      | Material 1 (201 ()(20) or 1 (571 ()(40) surface bright mill or bruched                                                                                                                                                                                                                                                                                                                                            |                                                                         |

Material 1.4301 (V2A) or. 1.4571 (V4A), surface bright mill or brushed.

The Art of Doors