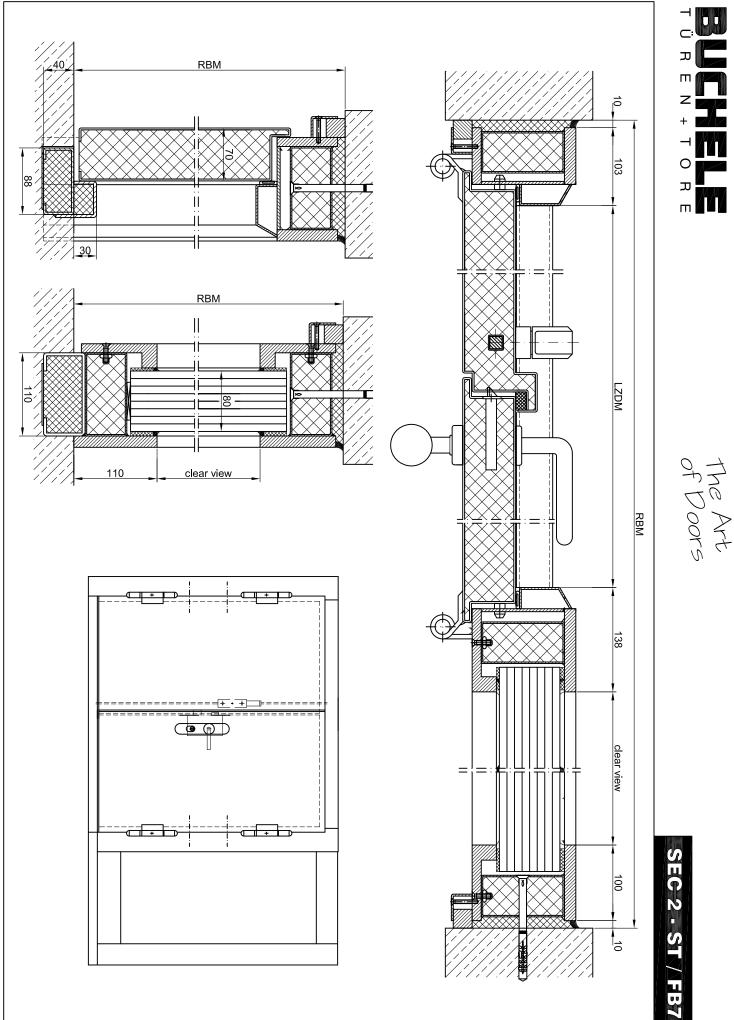

## SEC 2- ST / FB 7

## Double Wing FB 7 Bullet Proof Safety Door with solid glazed Side Parts

| Bullet Proof                                              | FB 7 NS                                                                              | in accordance with DIN EN 1522                                                                                                                                                                                                                                                                            |  |
|-----------------------------------------------------------|--------------------------------------------------------------------------------------|-----------------------------------------------------------------------------------------------------------------------------------------------------------------------------------------------------------------------------------------------------------------------------------------------------------|--|
| Range of Dimensions:                                      | Width from 1375 mm to 3000 mm<br>Height from 1750 mm to 3000 mm                      |                                                                                                                                                                                                                                                                                                           |  |
| Range of Dimensions side parts:                           | Width from 500 mm to 1500 mm<br>Height from 1750 mm to 3000 mm                       |                                                                                                                                                                                                                                                                                                           |  |
| (* special options)                                       |                                                                                      |                                                                                                                                                                                                                                                                                                           |  |
| Technical specification and text for invitation to tender |                                                                                      |                                                                                                                                                                                                                                                                                                           |  |
| Product:                                                  |                                                                                      | ng bullet proof steel door with solid glazed side<br>hele in accordance with DIN EN 1522                                                                                                                                                                                                                  |  |
| Door Type:                                                | SEC 2-ST / FB 7                                                                      | NS                                                                                                                                                                                                                                                                                                        |  |
| Bullet Proof:                                             | FB 7 NS                                                                              |                                                                                                                                                                                                                                                                                                           |  |
| Dimensions:                                               | x mm                                                                                 |                                                                                                                                                                                                                                                                                                           |  |
| Door Leaf:                                                | thin rebate withou<br>Special insulating                                             | vel 70 mm thick steel door leaf, three sides folded with<br>t bottom stop.<br>inserts completely laid in and glued.<br>ed in door leaf fold.                                                                                                                                                              |  |
| Sill:                                                     | Floor bracket as s                                                                   | top sill. Surface galvanized and welded to the frame.                                                                                                                                                                                                                                                     |  |
| Frame:                                                    |                                                                                      | ential folded block frame with high-quality multi-chamber ustable fixed in the three sided groove.                                                                                                                                                                                                        |  |
| Frame side parts:                                         |                                                                                      | ne on side of door frame with BR 7 safety glass sided circumferential glass supporting frame                                                                                                                                                                                                              |  |
| Hinges:                                                   |                                                                                      | adjustable construction hinges with hinge pin retention pacer ring for smooth door movement.                                                                                                                                                                                                              |  |
| Fitting:                                                  | function in accord<br>profile cylinder loo<br>Safety door handl<br>aluminium F1 in L | with 2-point safety locking system with latch lever<br>ance with DIN EN 12209 (prepared for installation of a<br>sk provided by customer).<br>e set with DIN EN 18257 firmly installed turnable<br>J-shape with rounded protective plate.<br>f with espagnolette bolt lock in the central rebate profile. |  |
| Surface:                                                  | Door leaf and fran similar RAL 7001.                                                 | ne galvanized and primed with one component primer                                                                                                                                                                                                                                                        |  |
| Mounting:                                                 | Delivery and profe<br>frame with mortar                                              | essional assembly including filling of the cavities in the of group III.                                                                                                                                                                                                                                  |  |